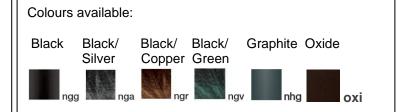

## **Morphis**

Article 180L24H.P3

Product type: Pole 3 Lights

Body material

Die-casting aluminium EN47100, prior the painting process, washed with stones. Painting made by polyester powder coating with high resistant against oxidation.