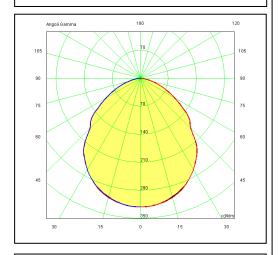

Polycarbonate diffuser in sandblast finish and silicon gasket.

Dimmable: NO (available on request)

Screws in A2 stainless steel

Electronic Ballast Included - LED Citizen included

IK08 IP65 850°C LED 3x24W 3000°K 2440LM RA85