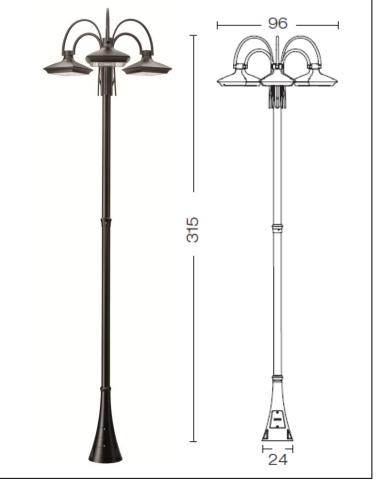

## **Morphis**

Article 180L24H.P3

Product type: Pole 3 Lights

Body material

Die-casting aluminium EN47100, prior the painting process, washed with stones. Painting made by polyester powder coating with high resistant against oxidation.

Polycarbonate diffuser in sandblast finish and silicon gasket.

Dimmable: NO (available on request)

Screws in A2 stainless steel

Electronic Ballast Included - LED Citizen included

IK08 IP65 850°C LED 3x24W 3000°K 2440LM RA85